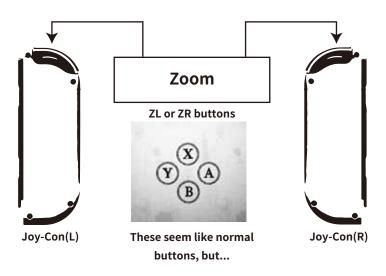

### **Use the Zoom function!**

## Link symbols to the buttons.

**Mission 10** 